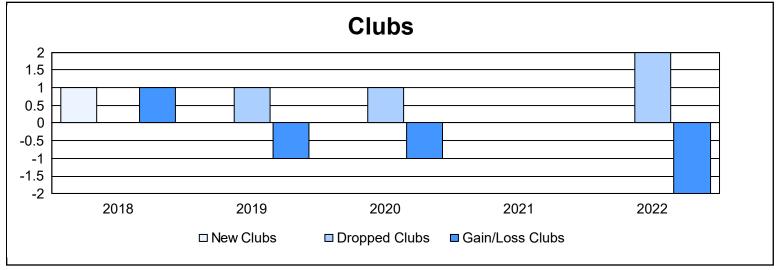

District 7 O

As of June 2022 Cumulative

| Year      | New<br>Clubs | Dropped<br>Clubs | Gain/<br>Loss<br>Clubs | New<br>Members | Charter<br>Members | Reinstate<br>Members | Transfer<br>Members | Total<br>Member<br>Added | Total<br>Members<br>Dropped | Gain/<br>Loss<br>Members |
|-----------|--------------|------------------|------------------------|----------------|--------------------|----------------------|---------------------|--------------------------|-----------------------------|--------------------------|
| 2017-2018 | 1            | 0                | 1                      | 84             | 23                 | 9                    | 3                   | 119                      | 106                         | 13                       |
| 2018-2019 | 0            | 1                | -1                     | 84             | 0                  | 4                    | 2                   | 90                       | 96                          | -6                       |
| 2019-2020 | 0            | 1                | -1                     | 35             | 1                  | 0                    | 3                   | 39                       | 75                          | -36                      |
| 2020-2021 | 0            | 0                | 0                      | 29             | 2                  | 6                    | 1                   | 38                       | 71                          | -33                      |
| 2021-2022 | 0            | 2                | -2                     | 44             | 0                  | 0                    | 2                   | 46                       | 95                          | -49                      |
| Average   | 0            | 1                | -1                     | 55             | 5                  | 4                    | 2                   | 66                       | 89                          | -22                      |